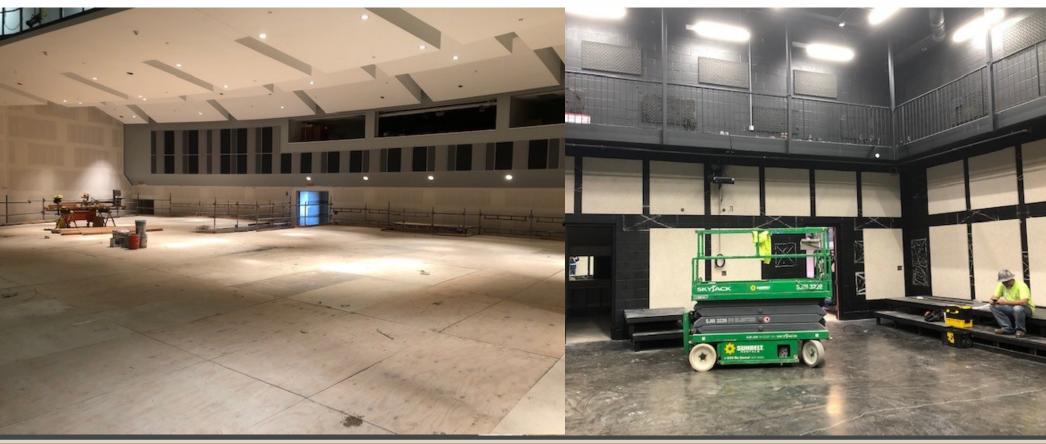

# Facilities, Planning and Construction February 24, 2020



### Construction Update:

- Byron Nelson HS Additions/Renovations
- Eaton HS Addition Phase 2
- NHS PAC
- NISD Aquatic Center
- Haslet Replacement Elementary School
- Middle School Fine Arts Additions Chisholm Trail, Medlin, Tidwell & Wilson



## **Byron Nelson HS Addition**





www.nisdtx.org



www.nisdtx.org



www.nisdtx.org

## V.R. Eaton HS Addition





www.nisdtx.org



www.nisdtx.org



www.nisdtx.org

## Northwest HS – PAC



# **NISD Aquatic Center**





www.nisdtx.org



www.nisdtx.org

# Haslet ES Replacement





www.nisdtx.org



www.nisdtx.org



www.nisdtx.org

#### **Chisholm Trail MS – Fine Arts Addition**



#### **Tidwell MS – Fine Arts Addition**