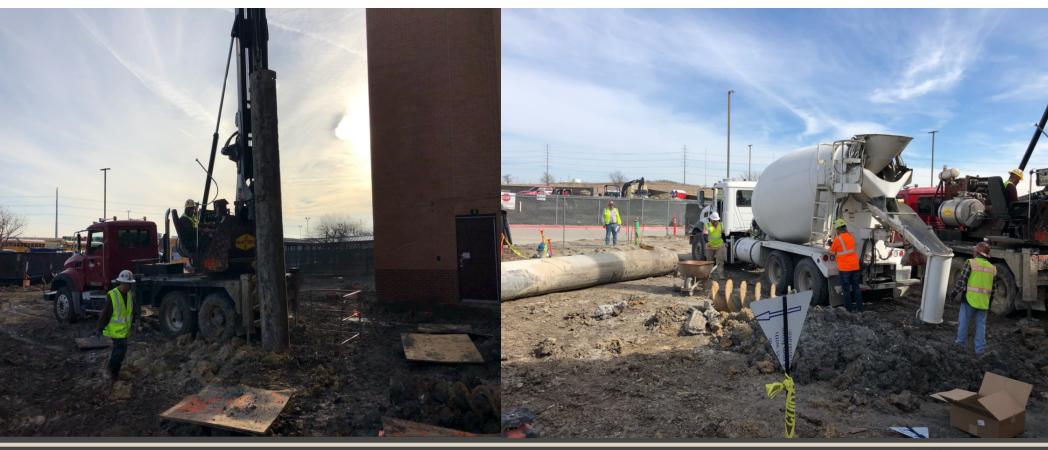

# Facilities, Planning and Construction February 24, 2020



### Construction Update:

- Byron Nelson HS Additions/Renovations
- Eaton HS Addition Phase 2
- NHS PAC
- NISD Aquatic Center
- Haslet Replacement Elementary School
- Middle School Fine Arts Additions Chisholm Trail, Medlin, Tidwell & Wilson



## **Byron Nelson HS Addition**





www.nisdtx.org



www.nisdtx.org



www.nisdtx.org

## V.R. Eaton HS Addition





www.nisdtx.org



www.nisdtx.org



www.nisdtx.org

## Northwest HS – PAC



# **NISD Aquatic Center**





www.nisdtx.org



www.nisdtx.org

# Haslet ES Replacement





www.nisdtx.org



www.nisdtx.org



www.nisdtx.org

#### **Chisholm Trail MS – Fine Arts Addition**



#### **Tidwell MS – Fine Arts Addition**