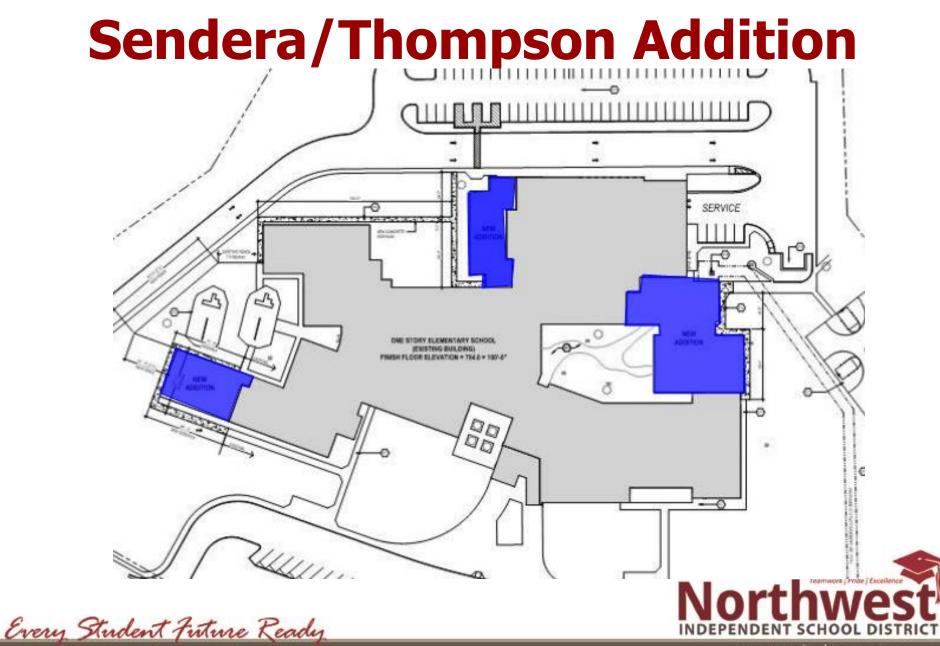

## Construction

- Byron Nelson Fieldhouse
- Byron Nelson Addition/Renovations
- Lance Thompson Elementary School
- Sendera Ranch/Thompson

Addition/Renovations

• Safety and Security Upgrades

Every Student Future Ready