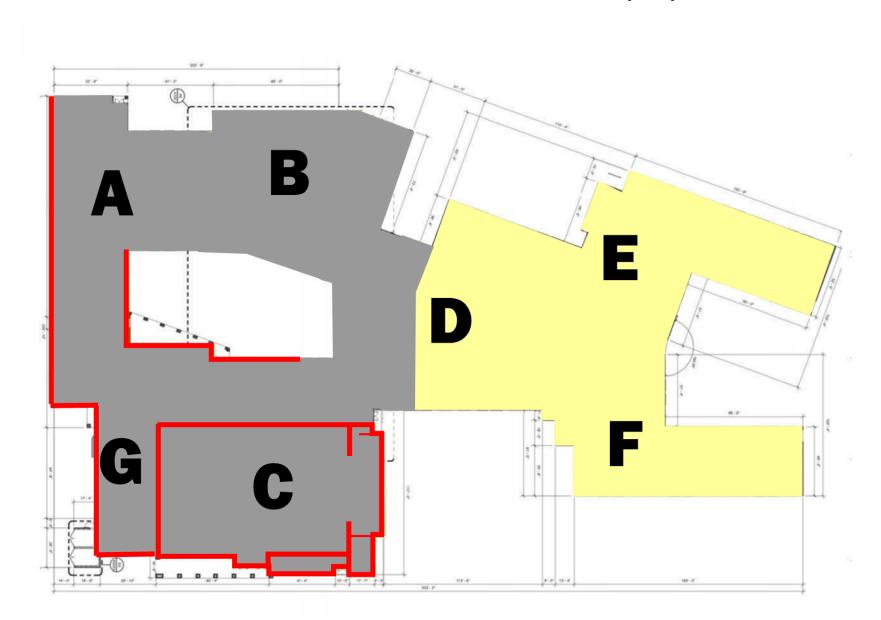

## **Natatorium**

| Stadium Site                                      | PROGRAM OF SPACES REQUIRED |                          |                    |                                                                                                                                   |
|---------------------------------------------------|----------------------------|--------------------------|--------------------|-----------------------------------------------------------------------------------------------------------------------------------|
|                                                   | # of<br>spaces             | Area per<br>space (S.F.) | Net Area<br>(S.F.) | Description                                                                                                                       |
| Lobby Area & Public Use                           |                            |                          |                    |                                                                                                                                   |
| Lobby                                             | 1                          | 600                      | 600                | Controlled entry required. Must pass thru reception for daily entry.<br>scheduled by NISD for free entry on meet/event days.      |
| Vestibule                                         | 1                          | 125                      | 125                |                                                                                                                                   |
| Reception                                         | 1                          | 300                      | 300                | All users enter thru reception to be checked in.                                                                                  |
| Facility Manager Office                           | 1                          | 150                      | 150                |                                                                                                                                   |
| Public - Men's Restroom                           | 1                          | 275                      | 275                |                                                                                                                                   |
| Public - Women's Restroom                         | 1                          | 475                      | 475                |                                                                                                                                   |
| Hospitality/Classroom<br>Concessions              | 1                          | 700<br>300               | 700<br>300         |                                                                                                                                   |
| Family/Unisex Changing Rooms                      | 2                          | 75                       | 150                |                                                                                                                                   |
| Unisex - Single Restrooms                         | 2                          | 75                       | 150                |                                                                                                                                   |
| Sub-tota                                          |                            |                          | 3,225              |                                                                                                                                   |
| - 000-1016                                        |                            |                          | V 225              |                                                                                                                                   |
| Athletics                                         |                            |                          |                    |                                                                                                                                   |
| NISD Men's Locker Room-incl RR and<br>Showers     | 1                          | 1,500                    | 1,500              | 150 lockers, 2 or 3 tier layout -VERIFY, No metal lockers, provide<br>ventilation. Provide 3 water removal machines for swimsuits |
| NISD Women's Locker Room - incl RF<br>and Showers | 1                          | 1,750                    | 1,750              | 150 lockers, 2 or 3 tier layout -VERIFY, No metal lockers, provide<br>ventilation, Provide 3 water removal machines for swimsuits |
| NISD Weight Room                                  | 1                          | 1,700                    | 1,700              | visual connection to pool area for monitoring                                                                                     |
| Laundry                                           | 1                          | 180                      | 180                | 1 commercial washer and 1 comm. Dryei                                                                                             |
| Training/First Aid                                | 1                          | 150                      | 150                | space for 2 cots/training beds and storage. Ice machine                                                                           |
| Custodian                                         | 1                          | 50                       | 50                 |                                                                                                                                   |
| Coaches Office<br>Coach Dressing - Men            | 1                          | 480<br>150               | 480<br>150         |                                                                                                                                   |
| Coach Dressing - Men                              | 1                          | 150                      | 150                |                                                                                                                                   |
| Sub-tota                                          |                            | 150                      | 6,110              |                                                                                                                                   |
|                                                   |                            |                          |                    |                                                                                                                                   |
| Pool Areas                                        | т —                        |                          |                    | Pool deck area will increase if Practice Pool and Diving Pool are                                                                 |
| Pool Deck                                         | 1                          | 12,500                   | 11,500             | provided.                                                                                                                         |
| Competition Pool                                  | 1                          | 15,125                   | 15,125             | Includes diving well for 1m/3m springboards                                                                                       |
| Practice Pool                                     | 1                          | 2,500                    | 2,500              |                                                                                                                                   |
| Seating - for 800                                 | 1                          | 6,000                    | 6,000              | Aluminum tilt up bleachers on deck area.                                                                                          |
| Sub-tota                                          | il                         |                          | 35,125             |                                                                                                                                   |
| Pool Support Rooms                                |                            |                          |                    |                                                                                                                                   |
| Life Guard Room                                   | 1                          | 100                      | 100                |                                                                                                                                   |
| Pool Equipment Storage                            | 2                          | 250                      | 500                |                                                                                                                                   |
| Timing Equipment Storage Rm                       | 1                          | 200                      | 200                | separate climate (humidity) controlled HVAC                                                                                       |
| Sub-tota                                          | ıl                         |                          | 800                |                                                                                                                                   |
| General Support Spaces                            |                            |                          |                    |                                                                                                                                   |
| Pool Mechanical Space                             | 1 1                        | 1,400                    | 1,400              | Pumps, water treatment, pool heaters                                                                                              |
| Main Electrical                                   | 1                          | 100                      | 100                | , surfect traces standard than transport                                                                                          |
| Mechanical                                        | 1                          | 100                      | 100                |                                                                                                                                   |
| Chemical Storage                                  | 2                          | 150                      | 300                | Provide direct access exterior and interior                                                                                       |
| Riser Room                                        | 1                          | 75                       | 75                 |                                                                                                                                   |
| MDF                                               | 1                          | 125                      | 125                | main server room, requires an independent A/C uni                                                                                 |
| Custodian                                         | 1                          | 50                       | 50                 |                                                                                                                                   |
| Stairs                                            | 3                          | 200                      | 600                |                                                                                                                                   |
| Elevator                                          | 1                          | 80                       | 80                 |                                                                                                                                   |
| Elevator Equipment Rm                             | 1                          | 75                       | 75                 |                                                                                                                                   |

#### **Natatorium**

2017 bond program | schematic design progress review march 05, 2018

athletic training tool design concept

storm shelter parti diagram