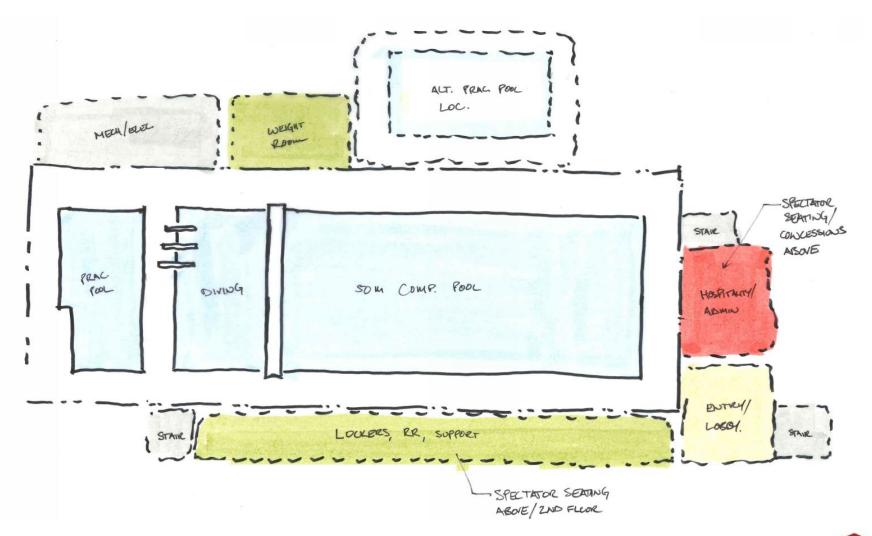

## **Natatorium**

| Stadium Site                                      | PROGRAM OF SPACES REQUIRED |                          |                    |                                                                                                                                   |
|---------------------------------------------------|----------------------------|--------------------------|--------------------|-----------------------------------------------------------------------------------------------------------------------------------|
|                                                   | # of<br>spaces             | Area per<br>space (S.F.) | Net Area<br>(S.F.) | Description                                                                                                                       |
| Lobby Area & Public Use                           |                            |                          |                    |                                                                                                                                   |
| Lobby                                             | 1                          | 600                      | 600                | Controlled entry required. Must pass thru reception for daily entry.<br>scheduled by NISD for free entry on meet/event days.      |
| Vestibule                                         | 1                          | 125                      | 125                |                                                                                                                                   |
| Reception                                         | 1                          | 300                      | 300                | All users enter thru reception to be checked in.                                                                                  |
| Facility Manager Office                           | 1                          | 150                      | 150                |                                                                                                                                   |
| Public - Men's Restroom                           | 1                          | 275                      | 275                |                                                                                                                                   |
| Public - Women's Restroom                         | 1                          | 475                      | 475                |                                                                                                                                   |
| Hospitality/Classroom<br>Concessions              | 1                          | 700<br>300               | 700<br>300         |                                                                                                                                   |
| Family/Unisex Changing Rooms                      | 2                          | 75                       | 150                |                                                                                                                                   |
| Unisex - Single Restrooms                         | 2                          | 75                       | 150                |                                                                                                                                   |
| Sub-tota                                          |                            |                          | 3,225              |                                                                                                                                   |
| - 000-1016                                        |                            |                          | V 225              |                                                                                                                                   |
| Athletics                                         |                            |                          |                    |                                                                                                                                   |
| NISD Men's Locker Room-incl RR and<br>Showers     | 1                          | 1,500                    | 1,500              | 150 lockers, 2 or 3 tier layout -VERIFY, No metal lockers, provide<br>ventilation. Provide 3 water removal machines for swimsuits |
| NISD Women's Locker Room - incl RF<br>and Showers | 1                          | 1,750                    | 1,750              | 150 lockers, 2 or 3 tier layout -VERIFY, No metal lockers, provide<br>ventilation, Provide 3 water removal machines for swimsuits |
| NISD Weight Room                                  | 1                          | 1,700                    | 1,700              | visual connection to pool area for monitoring                                                                                     |
| Laundry                                           | 1                          | 180                      | 180                | 1 commercial washer and 1 comm. Dryei                                                                                             |
| Training/First Aid                                | 1                          | 150                      | 150                | space for 2 cots/training beds and storage. Ice machine                                                                           |
| Custodian                                         | 1                          | 50                       | 50                 |                                                                                                                                   |
| Coaches Office<br>Coach Dressing - Men            | 1                          | 480<br>150               | 480<br>150         |                                                                                                                                   |
| Coach Dressing - Men                              | 1                          | 150                      | 150                |                                                                                                                                   |
| Sub-tota                                          |                            | 150                      | 6,110              |                                                                                                                                   |
|                                                   |                            |                          |                    |                                                                                                                                   |
| Pool Areas                                        | т —                        |                          |                    | Pool deck area will increase if Practice Pool and Diving Pool are                                                                 |
| Pool Deck                                         | 1                          | 12,500                   | 11,500             | provided.                                                                                                                         |
| Competition Pool                                  | 1                          | 15,125                   | 15,125             | Includes diving well for 1m/3m springboards                                                                                       |
| Practice Pool                                     | 1                          | 2,500                    | 2,500              |                                                                                                                                   |
| Seating - for 800                                 | 1                          | 6,000                    | 6,000              | Aluminum tilt up bleachers on deck area.                                                                                          |
| Sub-tota                                          | il                         |                          | 35,125             |                                                                                                                                   |
| Pool Support Rooms                                |                            |                          |                    |                                                                                                                                   |
| Life Guard Room                                   | 1                          | 100                      | 100                |                                                                                                                                   |
| Pool Equipment Storage                            | 2                          | 250                      | 500                |                                                                                                                                   |
| Timing Equipment Storage Rm                       | 1                          | 200                      | 200                | separate climate (humidity) controlled HVAC                                                                                       |
| Sub-tota                                          | ıl                         |                          | 800                |                                                                                                                                   |
| General Support Spaces                            |                            |                          |                    |                                                                                                                                   |
| Pool Mechanical Space                             | 1 1                        | 1,400                    | 1,400              | Pumps, water treatment, pool heaters                                                                                              |
| Main Electrical                                   | 1                          | 100                      | 100                | , surfect traces standard than transport                                                                                          |
| Mechanical                                        | 1                          | 100                      | 100                |                                                                                                                                   |
| Chemical Storage                                  | 2                          | 150                      | 300                | Provide direct access exterior and interior                                                                                       |
| Riser Room                                        | 1                          | 75                       | 75                 |                                                                                                                                   |
| MDF                                               | 1                          | 125                      | 125                | main server room, requires an independent A/C uni                                                                                 |
| Custodian                                         | 1                          | 50                       | 50                 |                                                                                                                                   |
| Stairs                                            | 3                          | 200                      | 600                |                                                                                                                                   |
| Elevator                                          | 1                          | 80                       | 80                 |                                                                                                                                   |
| Elevator Equipment Rm                             | 1                          | 75                       | 75                 |                                                                                                                                   |

#### **Natatorium**

2017 bond program | schematic design progress review march 05, 2018

athletic training tool design concept

storm shelter parti diagram