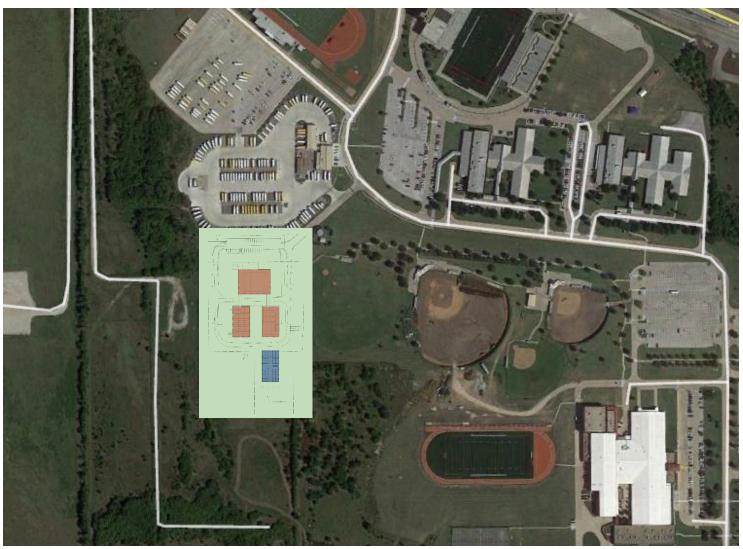

## **Natatorium**

| Stadium Site                                      | PROGRAM OF SPACES REQUIRED |                          |                    |                                                                                                                                   |
|---------------------------------------------------|----------------------------|--------------------------|--------------------|-----------------------------------------------------------------------------------------------------------------------------------|
|                                                   | # of<br>spaces             | Area per<br>space (S.F.) | Net Area<br>(S.F.) | Description                                                                                                                       |
| Lobby Area & Public Use                           |                            |                          |                    |                                                                                                                                   |
| Lobby                                             | 1                          | 600                      | 600                | Controlled entry required. Must pass thru reception for daily entry.<br>scheduled by NISD for free entry on meet/event days.      |
| Vestibule                                         | 1                          | 125                      | 125                |                                                                                                                                   |
| Reception                                         | 1                          | 300                      | 300                | All users enter thru reception to be checked in.                                                                                  |
| Facility Manager Office                           | 1                          | 150                      | 150                |                                                                                                                                   |
| Public - Men's Restroom                           | 1                          | 275                      | 275                |                                                                                                                                   |
| Public - Women's Restroom                         | 1                          | 475                      | 475                |                                                                                                                                   |
| Hospitality/Classroom<br>Concessions              | 1                          | 700<br>300               | 700<br>300         |                                                                                                                                   |
| Family/Unisex Changing Rooms                      | 2                          | 75                       | 150                |                                                                                                                                   |
| Unisex - Single Restrooms                         | 2                          | 75                       | 150                |                                                                                                                                   |
| Sub-tota                                          |                            |                          | 3,225              |                                                                                                                                   |
| - 000-1016                                        |                            |                          | V 225              |                                                                                                                                   |
| Athletics                                         |                            |                          |                    |                                                                                                                                   |
| NISD Men's Locker Room-incl RR and<br>Showers     | 1                          | 1,500                    | 1,500              | 150 lockers, 2 or 3 tier layout -VERIFY, No metal lockers, provide<br>ventilation. Provide 3 water removal machines for swimsuits |
| NISD Women's Locker Room - incl RF<br>and Showers | 1                          | 1,750                    | 1,750              | 150 lockers, 2 or 3 tier layout -VERIFY, No metal lockers, provide<br>ventilation, Provide 3 water removal machines for swimsuits |
| NISD Weight Room                                  | 1                          | 1,700                    | 1,700              | visual connection to pool area for monitoring                                                                                     |
| Laundry                                           | 1                          | 180                      | 180                | 1 commercial washer and 1 comm. Dryei                                                                                             |
| Training/First Aid                                | 1                          | 150                      | 150                | space for 2 cots/training beds and storage. Ice machine                                                                           |
| Custodian                                         | 1                          | 50                       | 50                 |                                                                                                                                   |
| Coaches Office<br>Coach Dressing - Men            | 1                          | 480<br>150               | 480<br>150         |                                                                                                                                   |
| Coach Dressing - Men                              | 1                          | 150                      | 150                |                                                                                                                                   |
| Sub-tota                                          |                            | 150                      | 6,110              |                                                                                                                                   |
|                                                   |                            |                          |                    |                                                                                                                                   |
| Pool Areas                                        | т —                        |                          |                    | Pool deck area will increase if Practice Pool and Diving Pool are                                                                 |
| Pool Deck                                         | 1                          | 12,500                   | 11,500             | provided.                                                                                                                         |
| Competition Pool                                  | 1                          | 15,125                   | 15,125             | Includes diving well for 1m/3m springboards                                                                                       |
| Practice Pool                                     | 1                          | 2,500                    | 2,500              |                                                                                                                                   |
| Seating - for 800                                 | 1                          | 6,000                    | 6,000              | Aluminum tilt up bleachers on deck area.                                                                                          |
| Sub-tota                                          | il                         |                          | 35,125             |                                                                                                                                   |
| Pool Support Rooms                                |                            |                          |                    |                                                                                                                                   |
| Life Guard Room                                   | 1                          | 100                      | 100                |                                                                                                                                   |
| Pool Equipment Storage                            | 2                          | 250                      | 500                |                                                                                                                                   |
| Timing Equipment Storage Rm                       | 1                          | 200                      | 200                | separate climate (humidity) controlled HVAC                                                                                       |
| Sub-tota                                          | ıl                         |                          | 800                |                                                                                                                                   |
| General Support Spaces                            |                            |                          |                    |                                                                                                                                   |
| Pool Mechanical Space                             | 1 1                        | 1,400                    | 1,400              | Pumps, water treatment, pool heaters                                                                                              |
| Main Electrical                                   | 1                          | 100                      | 100                | , surfect traces standard than transport                                                                                          |
| Mechanical                                        | 1                          | 100                      | 100                |                                                                                                                                   |
| Chemical Storage                                  | 2                          | 150                      | 300                | Provide direct access exterior and interior                                                                                       |
| Riser Room                                        | 1                          | 75                       | 75                 |                                                                                                                                   |
| MDF                                               | 1                          | 125                      | 125                | main server room, requires an independent A/C uni                                                                                 |
| Custodian                                         | 1                          | 50                       | 50                 |                                                                                                                                   |
| Stairs                                            | 3                          | 200                      | 600                |                                                                                                                                   |
| Elevator                                          | 1                          | 80                       | 80                 |                                                                                                                                   |
| Elevator Equipment Rm                             | 1                          | 75                       | 75                 |                                                                                                                                   |

#### **Natatorium**

2017 bond program | schematic design progress review march 05, 2018

athletic training tool design concept

storm shelter parti diagram