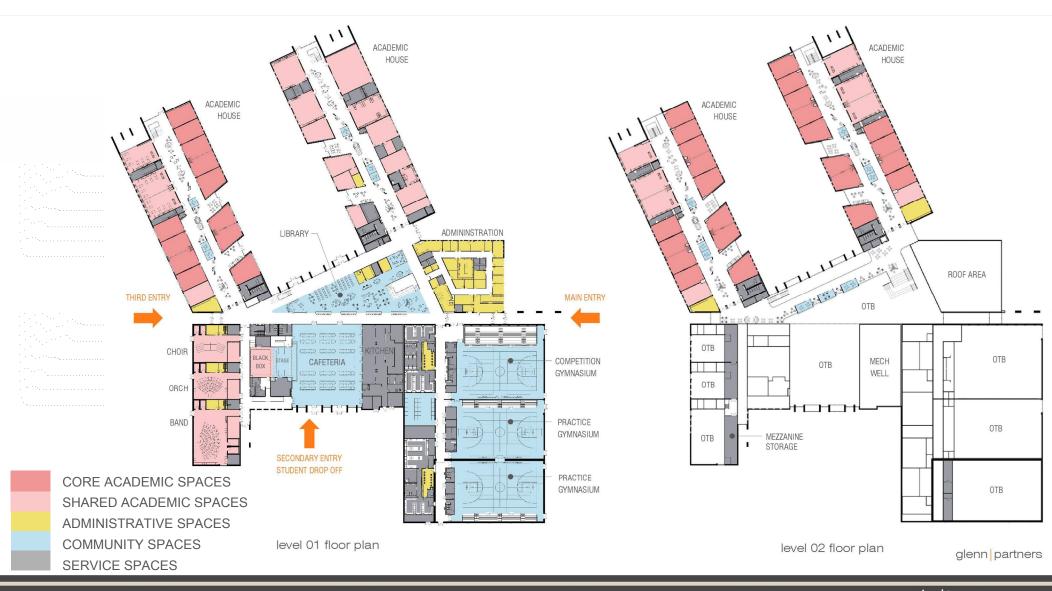

# Facilities, Planning and Construction June 29, 2020





## Planning Update:

Middle School #7

























### **Construction Update:**

- Byron Nelson HS Additions/Renovations
- Eaton HS Addition Phase 2
- NHS PAC
- NISD Aquatic Center
- Haslet Replacement Elementary School
- Middle School Fine Arts Additions Chisholm Trail, Medlin, Tidwell & Wilson



# **Byron Nelson HS Addition**















# V.R. Eaton HS Addition







# **NISD Aquatic Center**











# Haslet ES Replacement





# 1.





### **Chisholm Trail MS – Fine Arts Addition**



### **Medlin MS – Fine Arts Addition**



### **Tidwell MS – Fine Arts Addition**



### Wilson MS – Fine Arts Addition