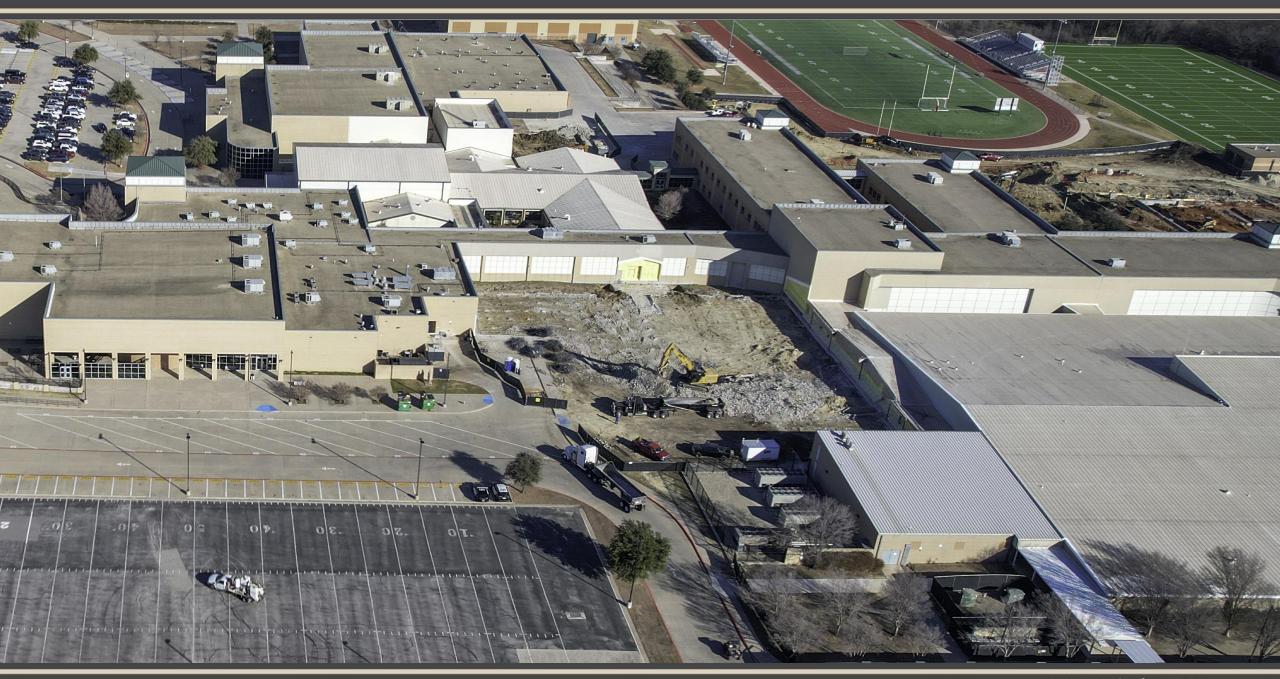

## Facilities, Planning and Construction January 23, 2023





### **Construction Update:**

- C.W. Worthington Middle School #7
- Carter Elementary School #21
- Daniel Elementary School #22
- Hatfield Replacement ES
- Seven Hills Replacement ES
- Northwest HS Renovations & Additions
- Pike Replacement MS
- Medlin Middle School Tennis Courts
- Playground Upgrades various ES campuses
- Pre-K Additions various ES campuses



#### C.W. Worthington - Middle School #7













#### Berkshire ES on Jan. 24, 2021



#### **Carter Elementary School #21**



#### **Daniel Elementary School #22**



#### Hatfield Replacement ES



#### **Seven Hills Replacement ES**



#### **Northwest HS – Renovations & Additions**





#### **Pike Middle School Replacement**



#### **Medlin Middle School – Tennis Courts**



# Playground Upgrades

#### **Berkshire ES**





# Pre-K Additions Peterson ES



#### www.nisdtxconstruction.org

VIETE