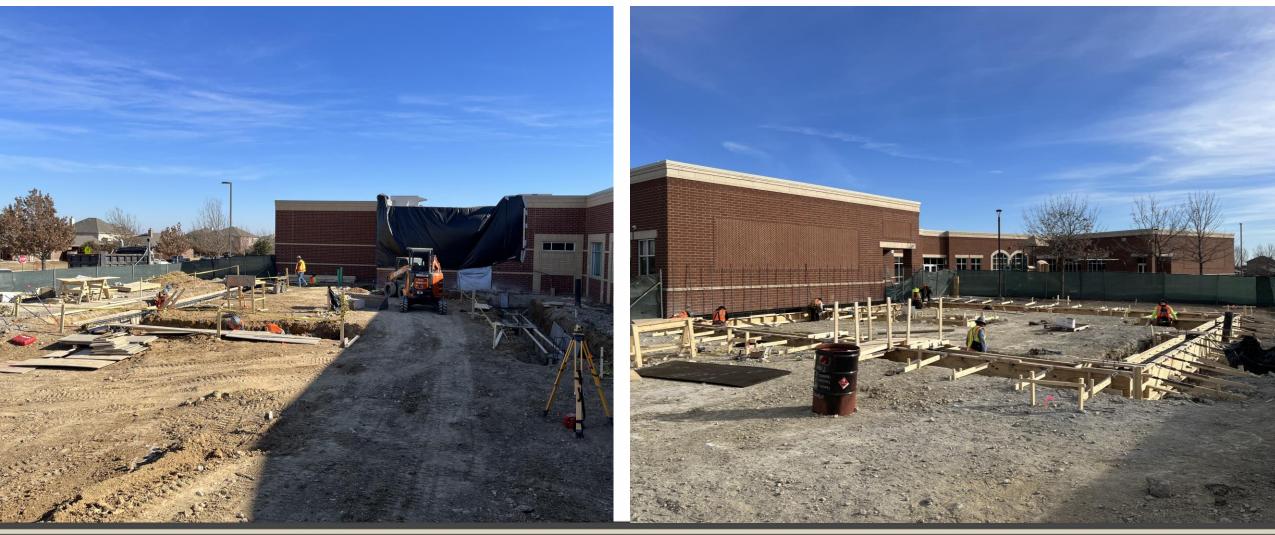

. Worthington Middle School #7
- Carter Elementary School #21
- Daniel Elementary School #22
- Hatfield Replacement ES
- Seven Hills Replacement ES
- Northwest HS Renovations & Additions
- Pike Replacement MS
- Medlin Middle School Tennis Courts
- Playground Upgrades various ES campuses
- Pre-K Additions various ES campuses



#### C.W. Worthington - Middle School #7













#### Berkshire ES on Jan. 24, 2021



#### **Carter Elementary School #21**



#### **Daniel Elementary School #22**



#### Hatfield Replacement ES



#### **Seven Hills Replacement ES**



#### **Northwest HS – Renovations & Additions**





#### **Pike Middle School Replacement**



#### **Medlin Middle School – Tennis Courts**



# Playground Upgrades

#### **Berkshire ES**





# Pre-K Additions Peterson ES



#### www.nisdtxconstruction.org

VIETE