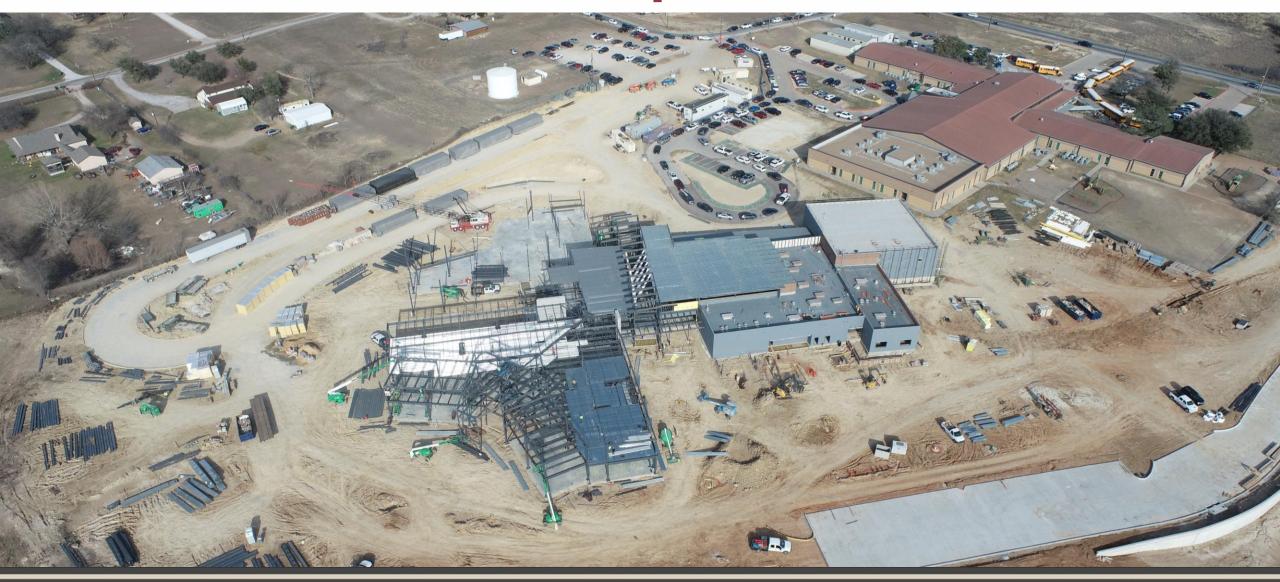

## Facilities, Planning and Construction January 23, 2023





### **Construction Update:**

- C.W. Worthington Middle School #7
- Carter Elementary School #21
- Daniel Elementary School #22
- Hatfield Replacement ES
- Seven Hills Replacement ES
- Northwest HS Renovations & Additions
- Pike Replacement MS
- Medlin Middle School Tennis Courts
- Playground Upgrades various ES campuses
- Pre-K Additions various ES campuses



#### C.W. Worthington - Middle School #7













#### Berkshire ES on Jan. 24, 2021



#### **Carter Elementary School #21**



#### **Daniel Elementary School #22**



#### Hatfield Replacement ES



#### **Seven Hills Replacement ES**



#### **Northwest HS – Renovations & Additions**





#### **Pike Middle School Replacement**



#### **Medlin Middle School – Tennis Courts**



# Playground Upgrades

#### **Berkshire ES**





# Pre-K Additions Peterson ES



#### www.nisdtxconstruction.org

VIETE