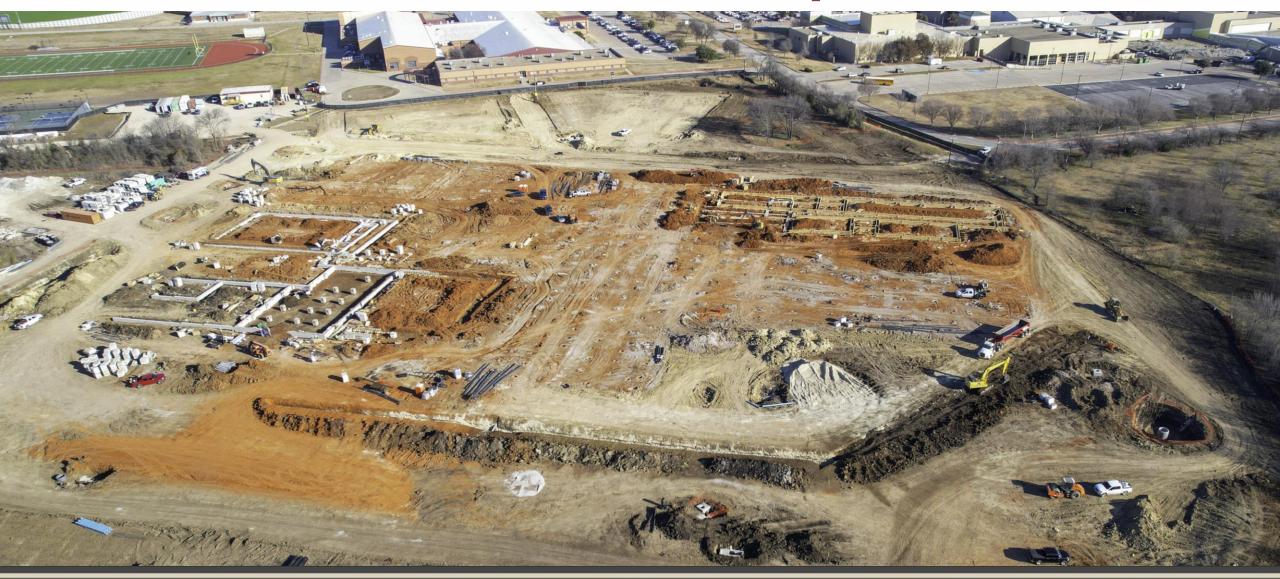

## Facilities, Planning and Construction January 23, 2023





### **Construction Update:**

- C.W. Worthington Middle School #7
- Carter Elementary School #21
- Daniel Elementary School #22
- Hatfield Replacement ES
- Seven Hills Replacement ES
- Northwest HS Renovations & Additions
- Pike Replacement MS
- Medlin Middle School Tennis Courts
- Playground Upgrades various ES campuses
- Pre-K Additions various ES campuses



#### C.W. Worthington - Middle School #7













#### Berkshire ES on Jan. 24, 2021



#### **Carter Elementary School #21**



#### **Daniel Elementary School #22**



#### Hatfield Replacement ES



#### **Seven Hills Replacement ES**



#### **Northwest HS – Renovations & Additions**





#### **Pike Middle School Replacement**



#### **Medlin Middle School – Tennis Courts**



# Playground Upgrades

#### **Berkshire ES**





# Pre-K Additions Peterson ES



#### www.nisdtxconstruction.org

VIETE