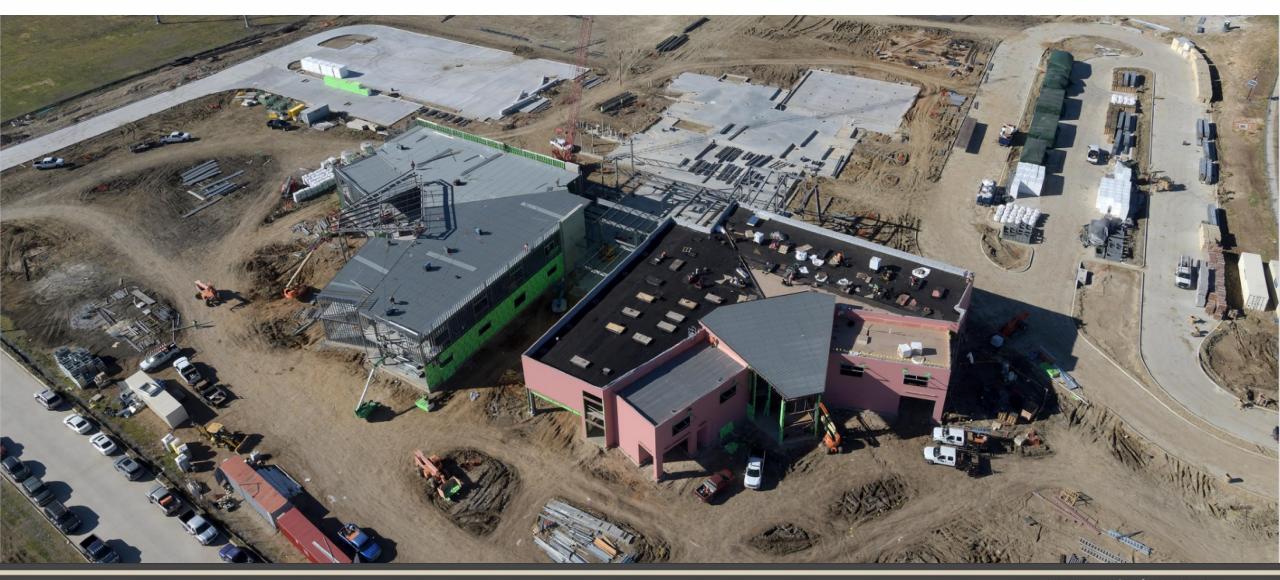

## Facilities, Planning and Construction January 23, 2023





### **Construction Update:**

- C.W. Worthington Middle School #7
- Carter Elementary School #21
- Daniel Elementary School #22
- Hatfield Replacement ES
- Seven Hills Replacement ES
- Northwest HS Renovations & Additions
- Pike Replacement MS
- Medlin Middle School Tennis Courts
- Playground Upgrades various ES campuses
- Pre-K Additions various ES campuses



#### C.W. Worthington - Middle School #7













#### Berkshire ES on Jan. 24, 2021



#### **Carter Elementary School #21**



#### **Daniel Elementary School #22**



#### Hatfield Replacement ES



#### **Seven Hills Replacement ES**



#### **Northwest HS – Renovations & Additions**





#### **Pike Middle School Replacement**



#### **Medlin Middle School – Tennis Courts**



# Playground Upgrades

#### **Berkshire ES**





# Pre-K Additions Peterson ES



#### www.nisdtxconstruction.org

VIETE