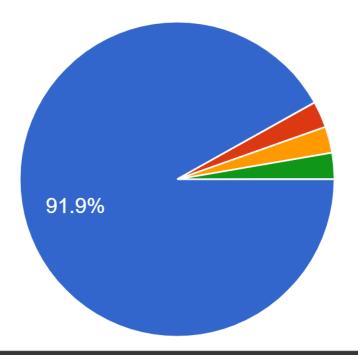

### DEIC Feedback

The district may use up to 2100 minutes for teacher professional learning that can count for student instructional minutes. On the calendar bel... these days appropriately placed on the calendar? <sup>37 responses</sup>