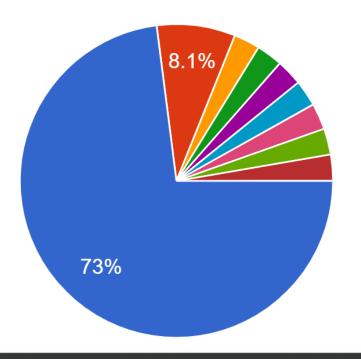

### DEIC Feedback

We currently have 4 half days indicated on the calendar at the end of each quarter. Do you believe these are necessary?

37 responses

| July 2022 |    |                      |    |           |        |    |  |  |
|-----------|----|----------------------|----|-----------|--------|----|--|--|
| Su        | Μ  | Tu                   | w  | Th        | F      | Sa |  |  |
|           |    |                      |    |           | 1      | 2  |  |  |
| 3         | 4  | 5                    | 6  | 7         | 8      | 9  |  |  |
| 10        | 11 | 12                   | 13 | 14        | 15     | 16 |  |  |
| 17        | 18 | 19                   | 20 | 21        | 22     | 23 |  |  |
| 24        | 25 | 26                   | 27 | 28        | 29     | 30 |  |  |
| 31        |    |                      |    |           |        |    |  |  |
|           |    | , 22, 29<br>3   ENGA |    | t Offices | Closed |    |  |  |