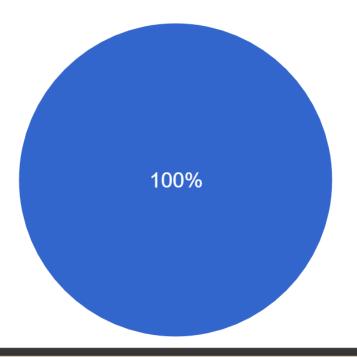

### DEIC Feedback

Considering the feedback we received from district surveys over the last 7 years, do you believe our current calendar has addressed this feedback?

37 responses