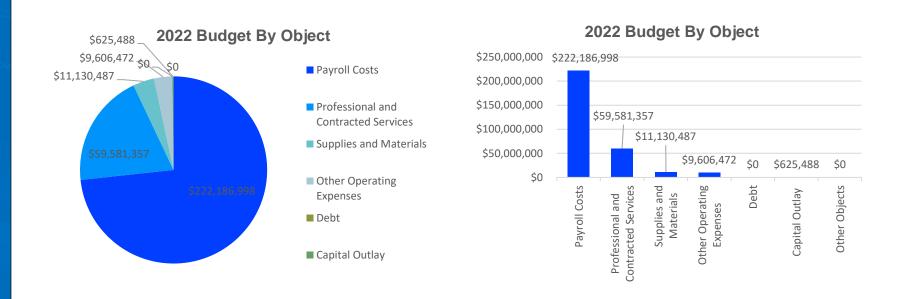

3   | \$10,257,245   | \$11,130,487  | \$873,242    | 8.51%   |
| Other Operating Expenses             | \$5,245,943   | \$31,602,137  | \$7,068,906   | \$7,179,019    | \$9,606,472   | \$2,427,453  | 33.81%  |
| Debt                                 | \$0           | \$0           | \$0           | \$0            | \$0           | \$0          |         |
| Capital Outlay                       | \$1,127,950   | \$1,008,868   | \$876,383     | \$614,643      | \$625,488     | \$10,845     | 1.76%   |
| Other Objects                        | \$1,162,363   | \$1,778,943   | \$0           | \$0            | \$0           | \$0          |         |
| TOTAL EXPENDITURES                   | \$220,218,440 | \$260,058,243 | \$256,028,363 | \$243,090,421  | \$303,130,802 | \$60,040,381 | 24.70%  |



## **4-Year Payroll Analysis**

**Budgeted Fixed Costs**(Millions)

| Year  | Payroll Budget | Revenue Budget | %    |
|-------|----------------|----------------|------|
| 18-19 | 166.4          | 203.7          | 81.7 |
| 19-20 | 187.8          | 221.3          | 84.9 |
| 20-21 | 194            | 230.8          | 84.1 |
| 21-22 | 194.2*         | 241            | 80.5 |
| 22-23 | 222            | 303            | 73.3 |

Remove Recapture

303 Mil – 28 Mil = 275 Mil

222 / 275 = 80.7% Payroll