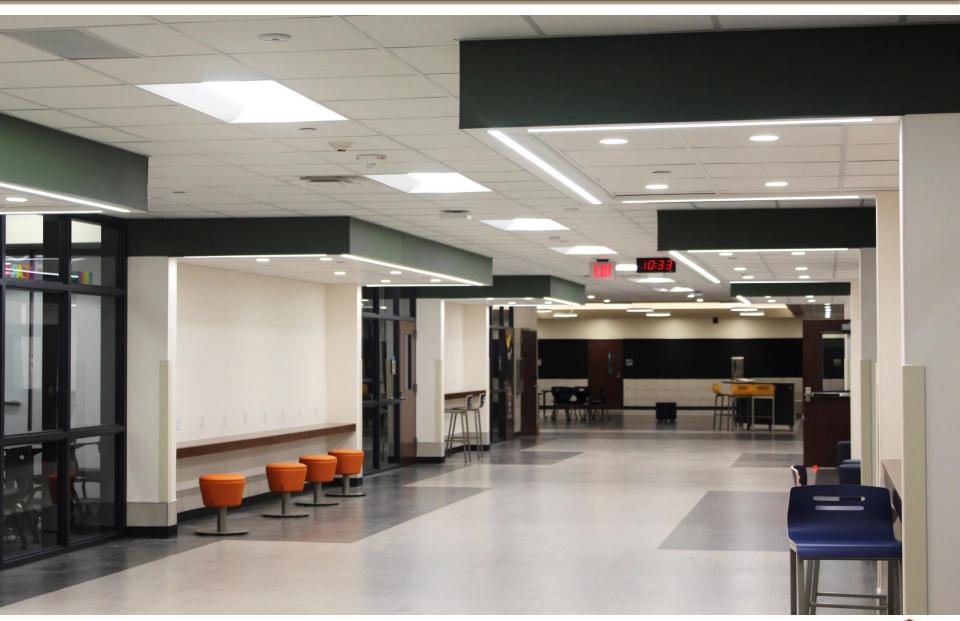

#### **Summer Projects**

- Hatfield/Prairie View Partial HVAC & Roof
  - Completed
- Hughes Addition/Renovations
  - Completed
- Leo Adams Middle School
  - Completed
- Curtis Elementary School
  - Open for the first day of school
  - Kitchen and 12 classrooms (2 wings)

#### **Adams Middle School**