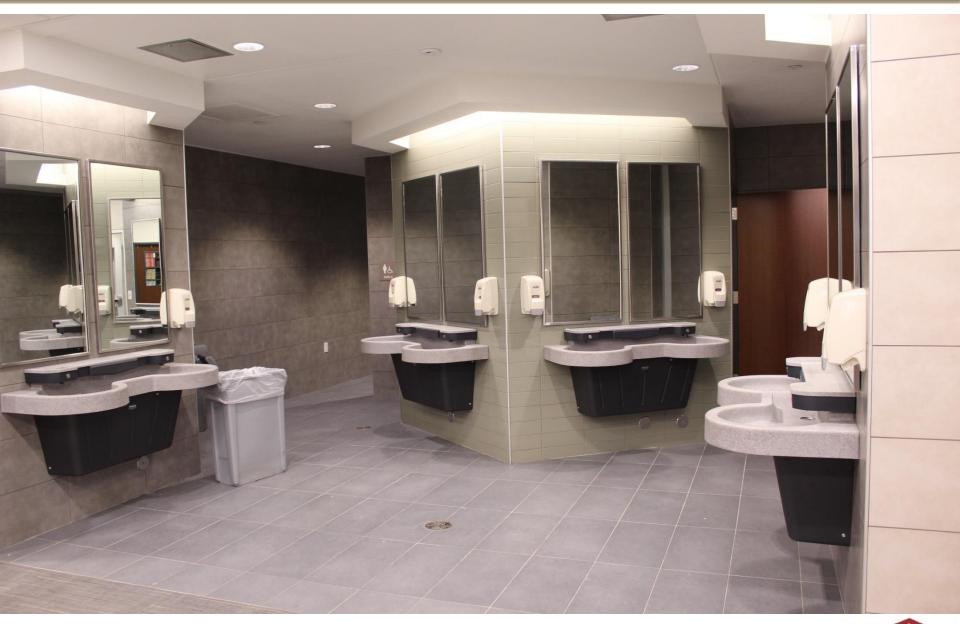

struction in September
- Sendera Ranch and Thompson Elementary School Addition/Renovations
  - Currently in Design
  - Start Construction November



#### **Summer Projects**

- Hatfield/Prairie View Partial HVAC & Roof
  - Completed
- Hughes Addition/Renovations
  - Completed
- Leo Adams Middle School
  - Completed
- Curtis Elementary School
  - Open for the first day of school
  - Kitchen and 12 classrooms (2 wings)



#### **Summer Projects**

#### Ag Barn Addition & Renovations

New Metal Barn delivered Mid-September

#### Safety and Security Upgrades

Meet with the general contractor this week to review schedule

- Concrete piers are all in
- Concrete grade beams are being poured



#### **Hughes 2018 Addition**























#### **Adams Middle School**

































































#### **Questions**