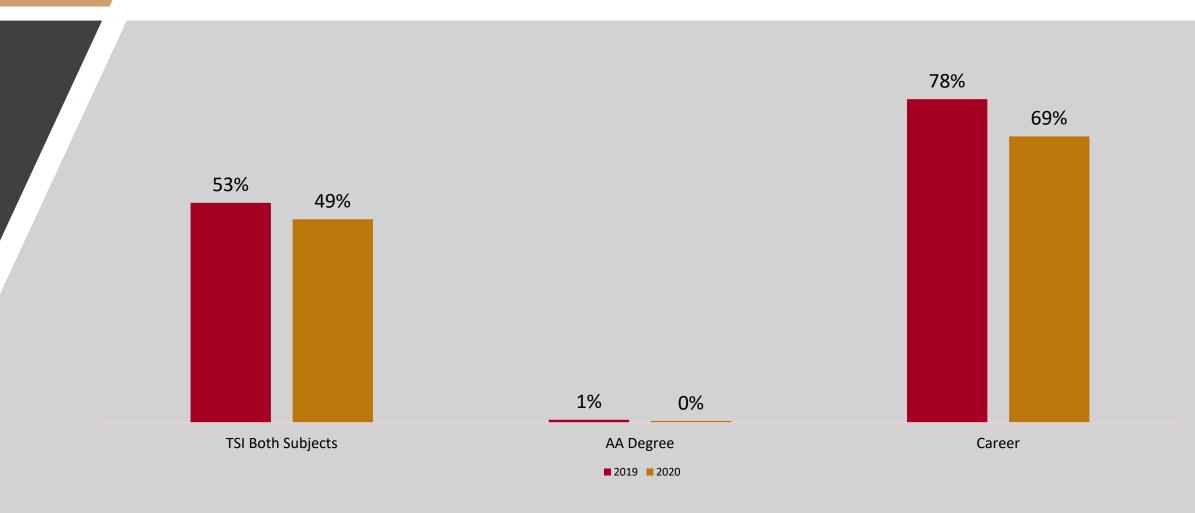

More 2019 graduates graduated as TSI ready in both subjects, with an AA degree, or Career or Military Ready than 2020 graduates.