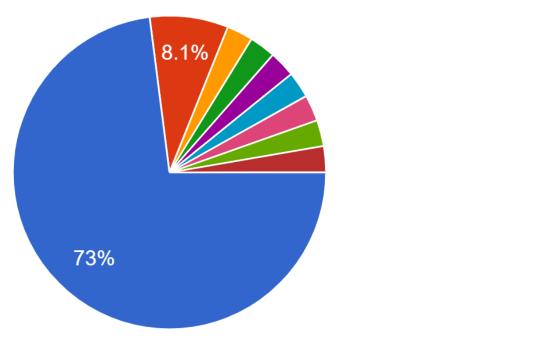

#### DEIC Feedback

We currently have 4 half days indicated on the calendar at the end of each quarter. Do you believe these are necessary?

37 responses