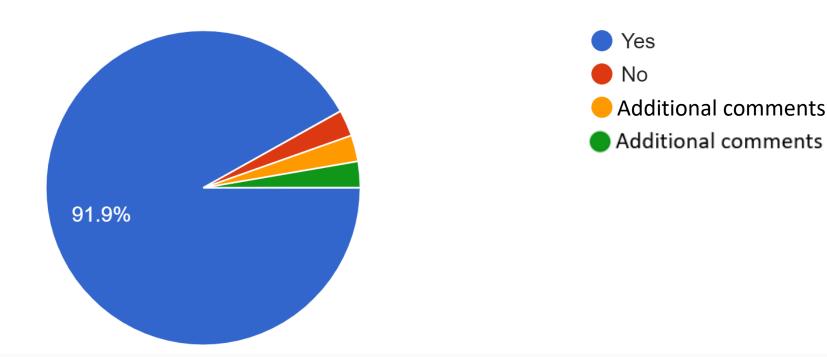

#### DEIC Feedback

The district may use up to 2100 minutes for teacher professional learning that can count for student instructional minutes. On the calendar bel... these days appropriately placed on the calendar? 37 responses