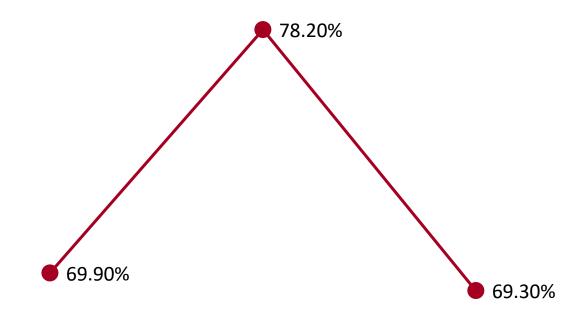

Graduation Rates and CCMR are reported for 2019 and 2020.

Program Counts, Enrollment totals, Staff totals, and Financial Standards are reported for 2020 and 2021.

NISD Students were more likely to graduate College, Career, and Military Ready in 2019. 2020 Northwest ISD graduates were as likely to graduate with a CCMR credential as 2018, but not as likely as 2019.