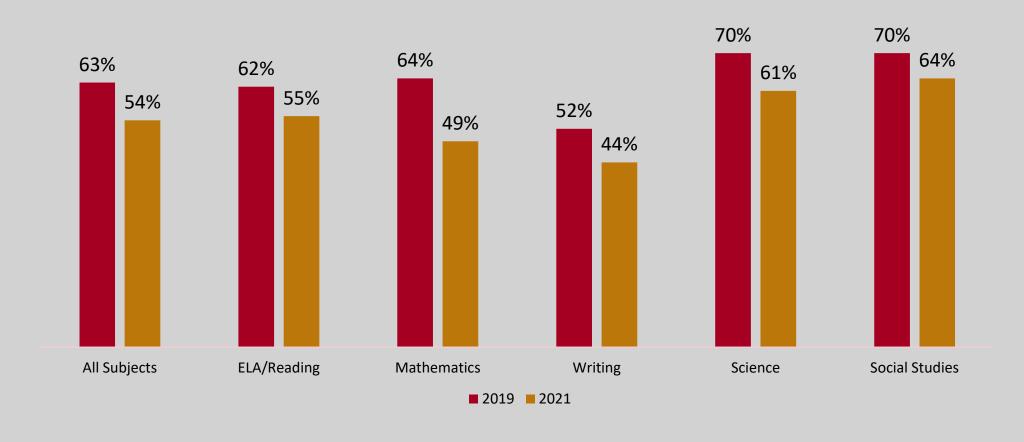

2018 2019 2020

In 2021, the percentage of students scoring at the "approaches," minimum passing standard, decreased in NISD for all areas assessed.

In 2021, the percentage of students scoring at the "meets" decreased in NISD for all areas assessed.

In 2021, the percentage of students scoring at the "masters" decreased in NISD for all areas assessed.

More 2020 NISD graduates graduated with dual credit, an AP score of 3 or higher, an On Ramps college credit or an Industry-Based Certification than 2019 graduates.