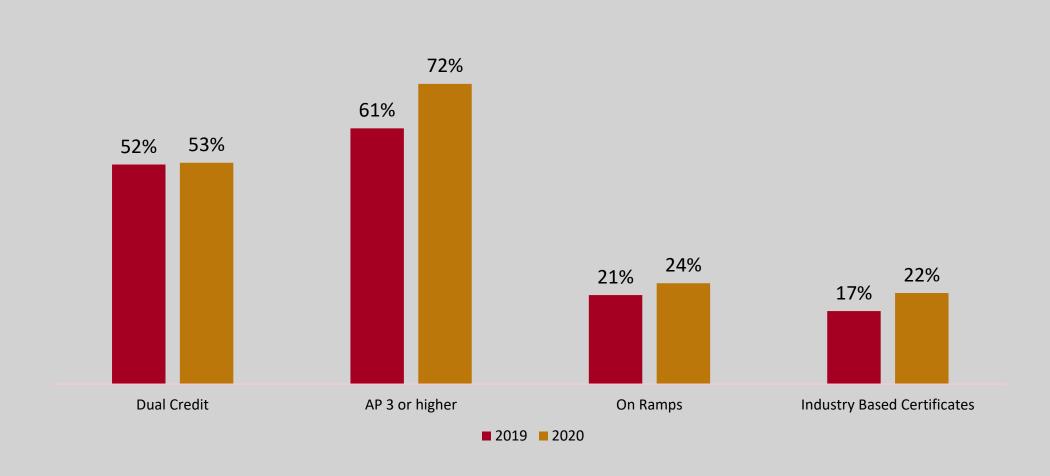

In 2021, the percentage of students scoring at the "masters" decreased in NISD for all areas assessed.

More 2020 NISD graduates graduated with dual credit, an AP score of 3 or higher, an On Ramps college credit or an Industry-Based Certification than 2019 graduates.