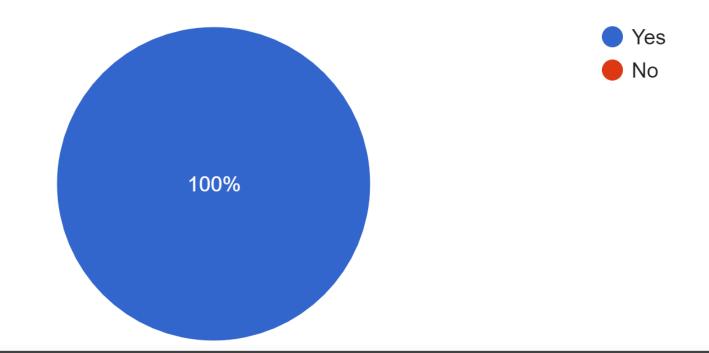

#### DEIC Feedback

Considering the feedback we received from district surveys over the last 7 years, do you believe our current calendar has addressed this feedback?

37 responses