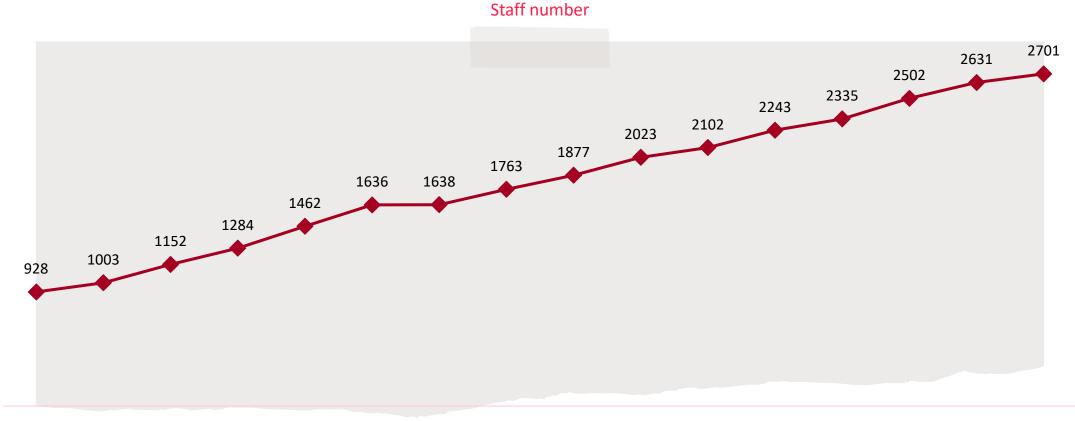

Counts 2020 and 2021

|                         | Count 2020 | 2021 | Percent 2020 | 2021  |
|-------------------------|------------|------|--------------|-------|
|                         |            |      |              |       |
| Bilingual/ESL Education | 1511       | 1698 | 6.1%         | 6.7%  |
|                         |            |      |              |       |
| Gifted & Talented       |            |      |              |       |
| Education               | 2574       | 2605 | 10.3%        | 10.3% |
|                         |            |      |              |       |
| Special Education       | 2774       | 2966 | 11.1%        | 11.7% |

2021 Enrollment by Grade (Total:2021: 25383; 2020: 2495; 2005: 7563)



# NISD total staff numbers has consistently grown

# each year.



#### 4 year Graduation Rate





Class of 2019

Class of 2020

#### Dropout Rate



#### Links to view the reports

#### NISD TAPR

• <a href="https://www.nisdtx.org/departments/academics/research-assessment-and-accountability/accountability">https://www.nisdtx.org/departments/academics/research-assessment-and-accountability/accountability</a>

#### NISD School Report Cards

• <a href="https://www.nisdtx.org/departments/academics/research-assessment-and-accountability/accountability">https://www.nisdtx.org/departments/academics/research-assessment-and-accountability/accountability</a>

### Questions & Answers





# We appreciate you! Questions?

Next Meeting: March 22, 2022