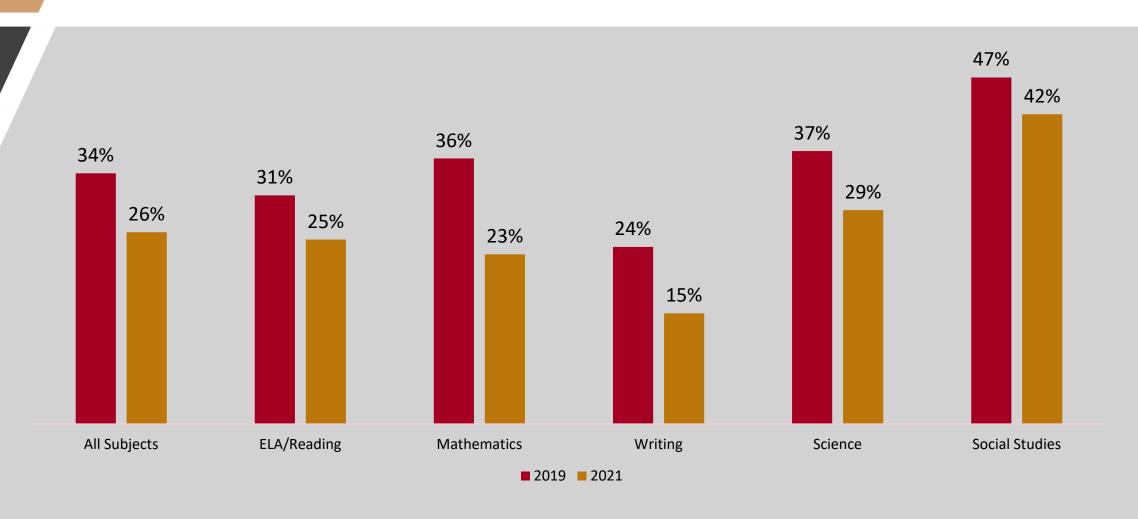

2018 2019 2020

In 2021, the percentage of students scoring at the "approaches," minimum passing standard, decreased in NISD for all areas assessed.

In 2021, the percentage of students scoring at the "meets" decreased in NISD for all areas assessed.

In 2021, the percentage of students scoring at the "masters" decreased in NISD for all areas assessed.

More 2020 NISD graduates graduated with dual credit, an AP score of 3 or higher, an On Ramps college credit or an Industry-Based Certification than 2019 graduates.