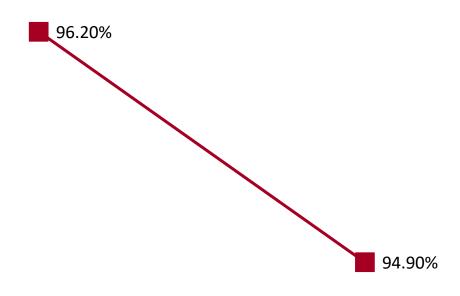

| Count 2020 | 2021 | Percent 2020 | 2021  |
|-------------------------|------------|------|--------------|-------|
|                         |            |      |              |       |
| Bilingual/ESL Education | 1511       | 1698 | 6.1%         | 6.7%  |
|                         |            |      |              |       |
| Gifted & Talented       |            |      |              |       |
| Education               | 2574       | 2605 | 10.3%        | 10.3% |
|                         |            |      |              |       |
| Special Education       | 2774       | 2966 | 11.1%        | 11.7% |

2021 Enrollment by Grade (Total:2021: 25383; 2020: 2495; 2005: 7563)



# NISD total staff numbers has consistently grown

# each year.



#### 4 year Graduation Rate





Class of 2019

Class of 2020

#### Dropout Rate



#### Links to view the reports

#### NISD TAPR

• <a href="https://www.nisdtx.org/departments/academics/research-assessment-and-accountability/accountability">https://www.nisdtx.org/departments/academics/research-assessment-and-accountability/accountability</a>

#### NISD School Report Cards

• <a href="https://www.nisdtx.org/departments/academics/research-assessment-and-accountability/accountability">https://www.nisdtx.org/departments/academics/research-assessment-and-accountability/accountability</a>

### Questions & Answers





# We appreciate you! Questions?

Next Meeting: March 22, 2022