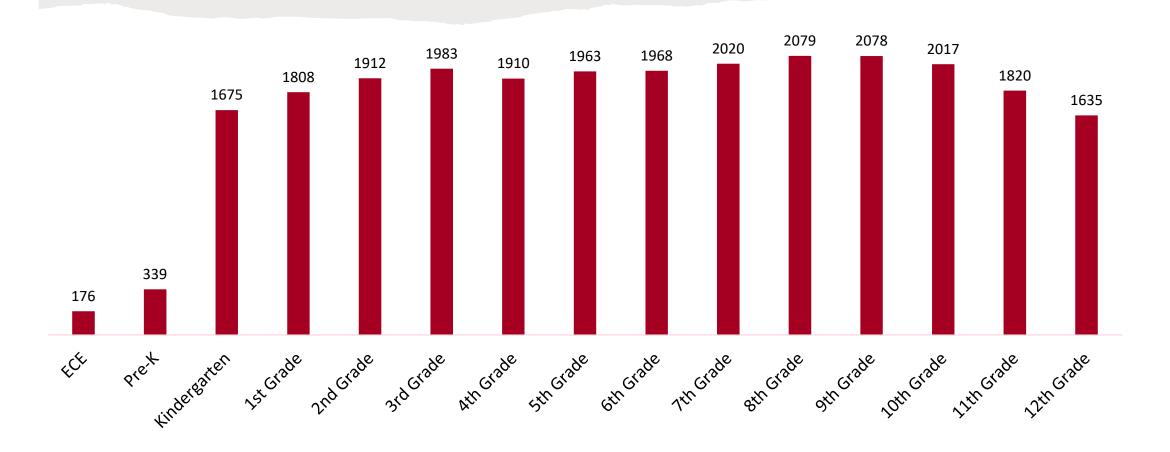

e, or Career or Military Ready than 2020 graduates.



#### Program Counts 2020 and 2021

|                         | Count 2020 | 2021 | Percent 2020 | 2021  |
|-------------------------|------------|------|--------------|-------|
|                         |            |      |              |       |
| Bilingual/ESL Education | 1511       | 1698 | 6.1%         | 6.7%  |
|                         |            |      |              |       |
| Gifted & Talented       |            |      |              |       |
| Education               | 2574       | 2605 | 10.3%        | 10.3% |
|                         |            |      |              |       |
| Special Education       | 2774       | 2966 | 11.1%        | 11.7% |

2021 Enrollment by Grade (Total:2021: 25383; 2020: 2495; 2005: 7563)



# NISD total staff numbers has consistently grown

# each year.



#### 4 year Graduation Rate





Class of 2019

Class of 2020

#### Dropout Rate



#### Links to view the reports

#### NISD TAPR

• <a href="https://www.nisdtx.org/departments/academics/research-assessment-and-accountability/accountability">https://www.nisdtx.org/departments/academics/research-assessment-and-accountability/accountability</a>

#### NISD School Report Cards

• <a href="https://www.nisdtx.org/departments/academics/research-assessment-and-accountability/accountability">https://www.nisdtx.org/departments/academics/research-assessment-and-accountability/accountability</a>

### Questions & Answers





# We appreciate you! Questions?

Next Meeting: March 22, 2022