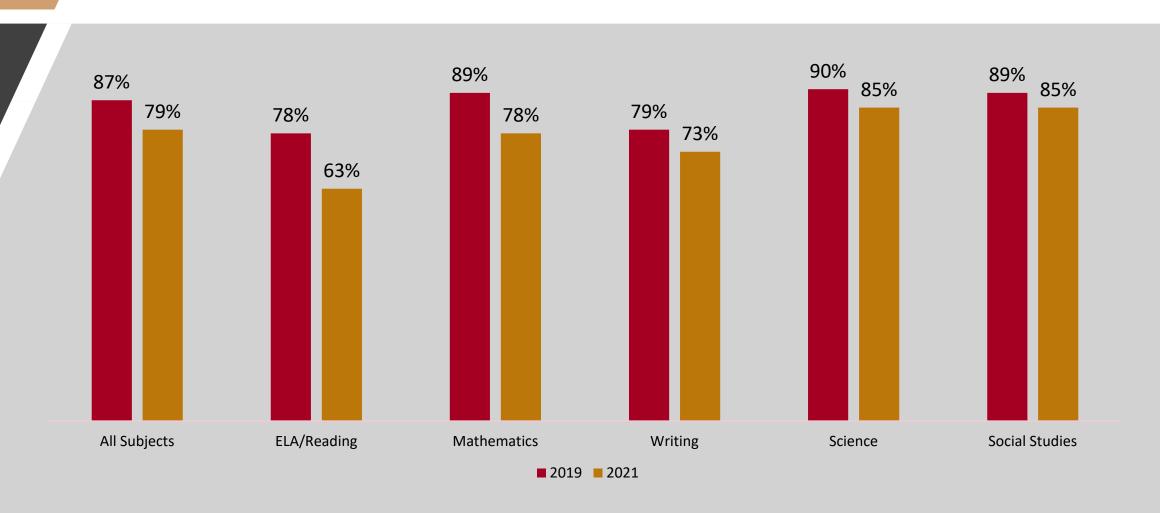

2018 2019 2020

In 2021, the percentage of students scoring at the "approaches," minimum passing standard, decreased in NISD for all areas assessed.

In 2021, the percentage of students scoring at the "meets" decreased in NISD for all areas assessed.

In 2021, the percentage of students scoring at the "masters" decreased in NISD for all areas assessed.

More 2020 NISD graduates graduated with dual credit, an AP score of 3 or higher, an On Ramps college credit or an Industry-Based Certification than 2019 graduates.