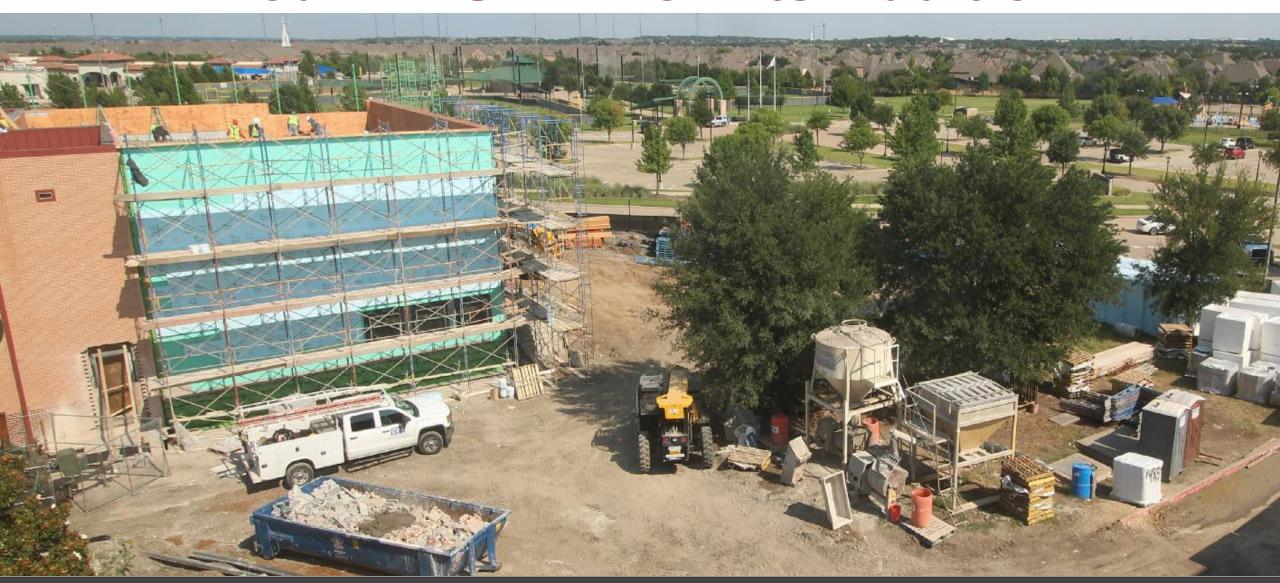

# Facilities, Planning and Construction August 24, 2020



### Construction Update:

- Byron Nelson HS Additions/Renovations
- Eaton HS Addition Phase 2
- NHS PAC
- NISD Aquatic Center
- Haslet Replacement Elementary School
- Middle School Fine Arts Additions Chisholm Trail, Medlin, Tidwell & Wilson
- Berkshire Elementary School



# **Byron Nelson HS Addition**





















# V.R. Eaton HS Addition





www.nisdtx.org

## **NHS PAC**



# **NISD Aquatic Center**











# Haslet ES Replacement













### Chisholm Trail MS – Fine Arts Addition



### Medlin MS – Fine Arts Addition



#### Tidwell MS - Fine Arts Addition





www.nisdtx.org

### Wilson MS – Fine Arts Addition





### **Berkshire Elementary**