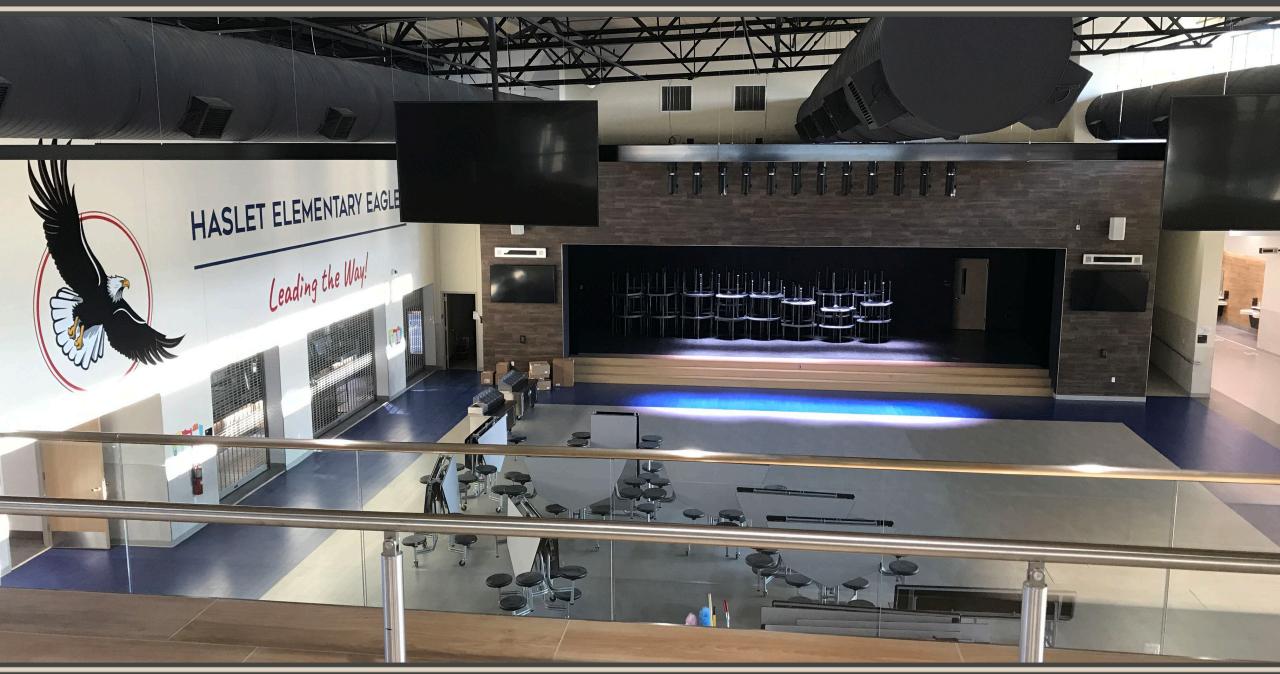

# Facilities, Planning and Construction August 24, 2020



### Construction Update:

- Byron Nelson HS Additions/Renovations
- Eaton HS Addition Phase 2
- NHS PAC
- NISD Aquatic Center
- Haslet Replacement Elementary School
- Middle School Fine Arts Additions Chisholm Trail, Medlin, Tidwell & Wilson
- Berkshire Elementary School



# **Byron Nelson HS Addition**





















# V.R. Eaton HS Addition





www.nisdtx.org

## **NHS PAC**



# **NISD Aquatic Center**











# Haslet ES Replacement













### Chisholm Trail MS – Fine Arts Addition



### Medlin MS – Fine Arts Addition



#### Tidwell MS - Fine Arts Addition





www.nisdtx.org

### Wilson MS – Fine Arts Addition





### **Berkshire Elementary**