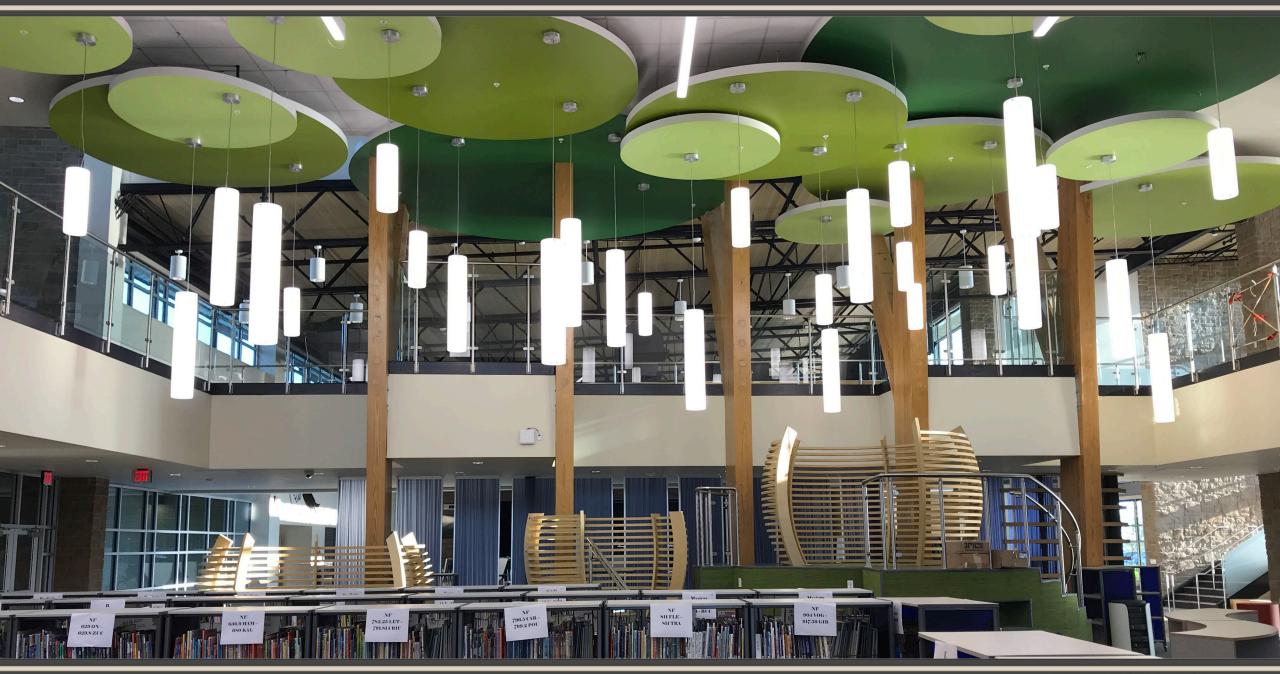

# Facilities, Planning and Construction August 24, 2020



### Construction Update:

- Byron Nelson HS Additions/Renovations
- Eaton HS Addition Phase 2
- NHS PAC
- NISD Aquatic Center
- Haslet Replacement Elementary School
- Middle School Fine Arts Additions Chisholm Trail, Medlin, Tidwell & Wilson
- Berkshire Elementary School



# **Byron Nelson HS Addition**





















# V.R. Eaton HS Addition





www.nisdtx.org

## **NHS PAC**



# **NISD Aquatic Center**











# Haslet ES Replacement













### Chisholm Trail MS – Fine Arts Addition



### Medlin MS – Fine Arts Addition



#### Tidwell MS - Fine Arts Addition





www.nisdtx.org

### Wilson MS – Fine Arts Addition





### **Berkshire Elementary**