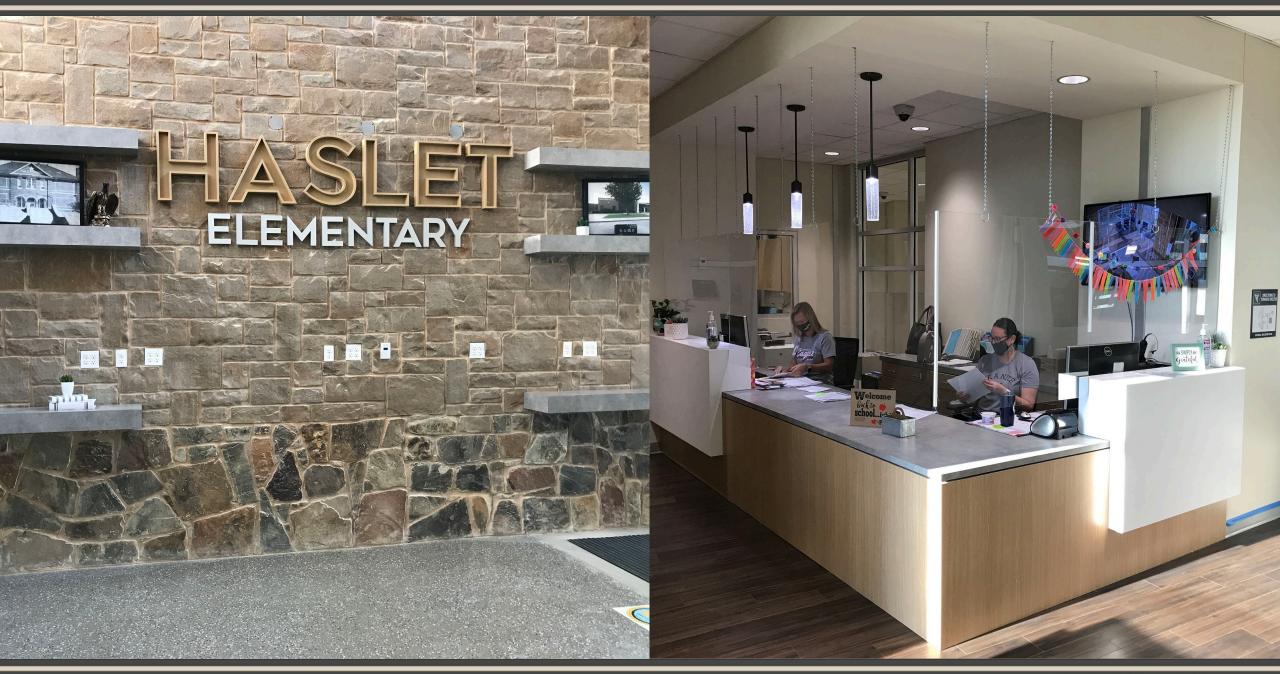

# Facilities, Planning and Construction August 24, 2020



### Construction Update:

- Byron Nelson HS Additions/Renovations
- Eaton HS Addition Phase 2
- NHS PAC
- NISD Aquatic Center
- Haslet Replacement Elementary School
- Middle School Fine Arts Additions Chisholm Trail, Medlin, Tidwell & Wilson
- Berkshire Elementary School



# **Byron Nelson HS Addition**





















# V.R. Eaton HS Addition





www.nisdtx.org

## **NHS PAC**



# **NISD Aquatic Center**











# Haslet ES Replacement













### Chisholm Trail MS – Fine Arts Addition



### Medlin MS – Fine Arts Addition



#### Tidwell MS - Fine Arts Addition





www.nisdtx.org

### Wilson MS – Fine Arts Addition





### **Berkshire Elementary**