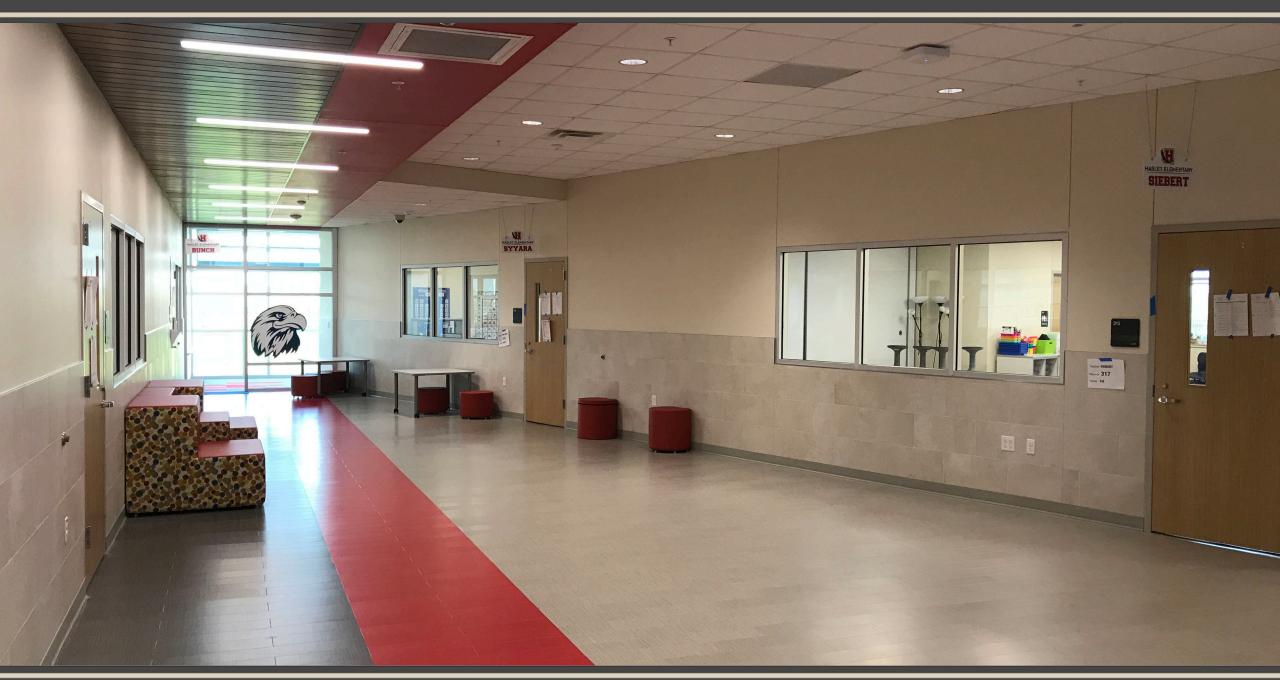

# Facilities, Planning and Construction August 24, 2020



### Construction Update:

- Byron Nelson HS Additions/Renovations
- Eaton HS Addition Phase 2
- NHS PAC
- NISD Aquatic Center
- Haslet Replacement Elementary School
- Middle School Fine Arts Additions Chisholm Trail, Medlin, Tidwell & Wilson
- Berkshire Elementary School



# **Byron Nelson HS Addition**





















# V.R. Eaton HS Addition





www.nisdtx.org

## **NHS PAC**



# **NISD Aquatic Center**











# Haslet ES Replacement













### Chisholm Trail MS – Fine Arts Addition



### Medlin MS – Fine Arts Addition



#### Tidwell MS - Fine Arts Addition





www.nisdtx.org

### Wilson MS – Fine Arts Addition





### **Berkshire Elementary**