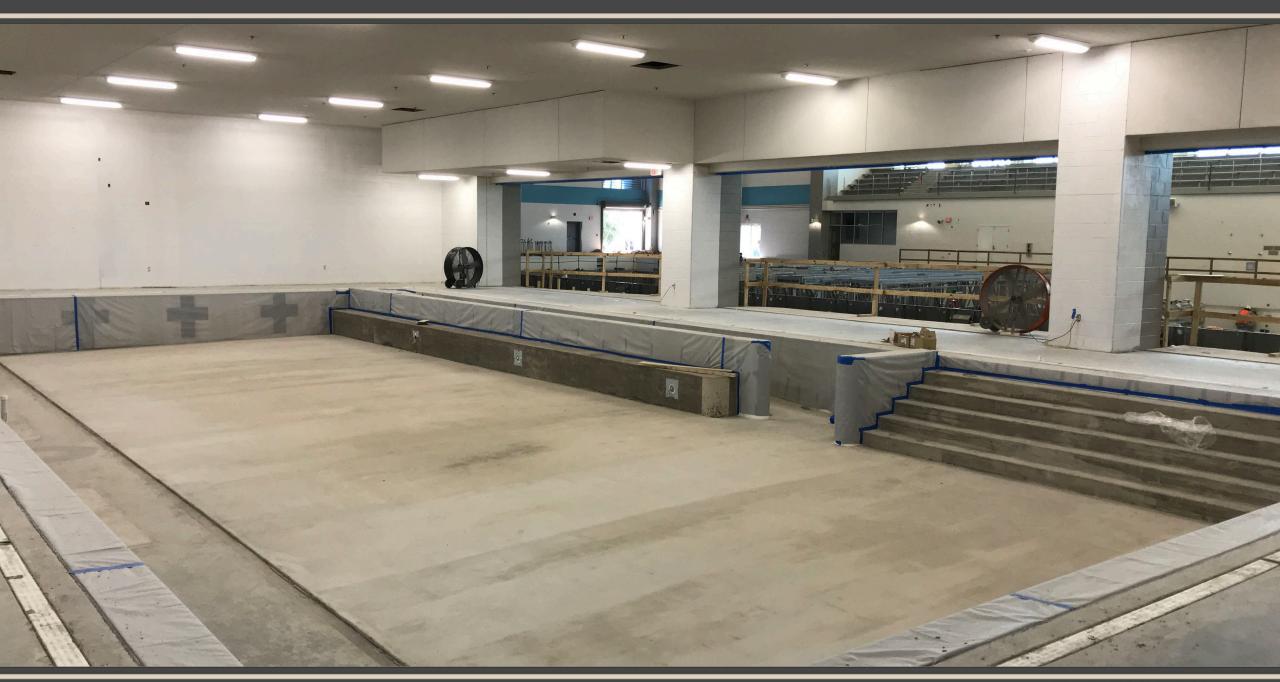

# Facilities, Planning and Construction August 24, 2020



### Construction Update:

- Byron Nelson HS Additions/Renovations
- Eaton HS Addition Phase 2
- NHS PAC
- NISD Aquatic Center
- Haslet Replacement Elementary School
- Middle School Fine Arts Additions Chisholm Trail, Medlin, Tidwell & Wilson
- Berkshire Elementary School



# **Byron Nelson HS Addition**





















# V.R. Eaton HS Addition





www.nisdtx.org

## **NHS PAC**



# **NISD Aquatic Center**











# Haslet ES Replacement













### Chisholm Trail MS – Fine Arts Addition



### Medlin MS – Fine Arts Addition



#### Tidwell MS - Fine Arts Addition





www.nisdtx.org

### Wilson MS – Fine Arts Addition





### **Berkshire Elementary**