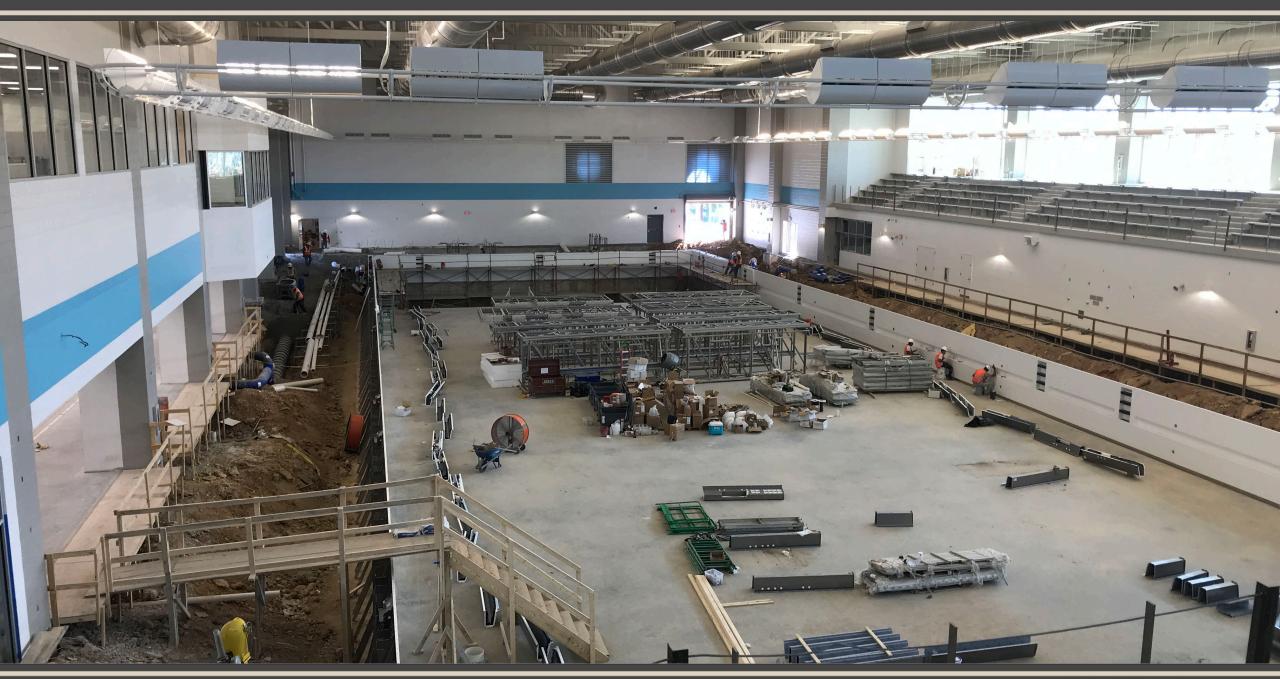

# Facilities, Planning and Construction August 24, 2020



### Construction Update:

- Byron Nelson HS Additions/Renovations
- Eaton HS Addition Phase 2
- NHS PAC
- NISD Aquatic Center
- Haslet Replacement Elementary School
- Middle School Fine Arts Additions Chisholm Trail, Medlin, Tidwell & Wilson
- Berkshire Elementary School



# **Byron Nelson HS Addition**





















# V.R. Eaton HS Addition





www.nisdtx.org

## **NHS PAC**



# **NISD Aquatic Center**











# Haslet ES Replacement













### Chisholm Trail MS – Fine Arts Addition



### Medlin MS – Fine Arts Addition



#### Tidwell MS - Fine Arts Addition





www.nisdtx.org

### Wilson MS – Fine Arts Addition





### **Berkshire Elementary**