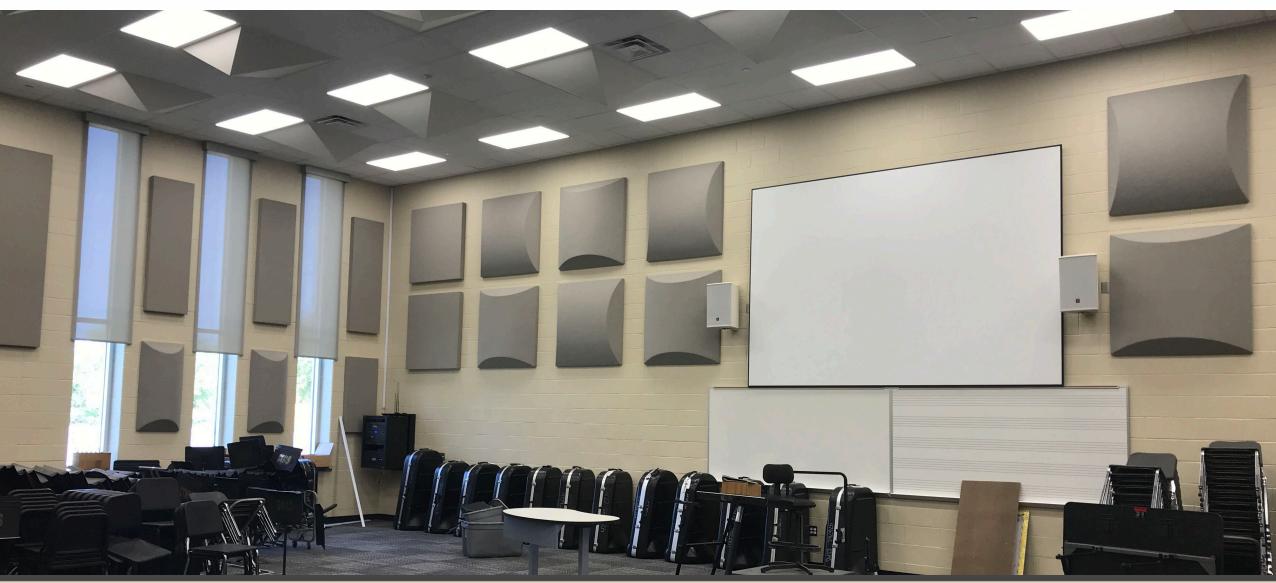

# Facilities, Planning and Construction August 24, 2020



### Construction Update:

- Byron Nelson HS Additions/Renovations
- Eaton HS Addition Phase 2
- NHS PAC
- NISD Aquatic Center
- Haslet Replacement Elementary School
- Middle School Fine Arts Additions Chisholm Trail, Medlin, Tidwell & Wilson
- Berkshire Elementary School



# **Byron Nelson HS Addition**





















# V.R. Eaton HS Addition





www.nisdtx.org

## **NHS PAC**



# **NISD Aquatic Center**











# Haslet ES Replacement













### Chisholm Trail MS – Fine Arts Addition



### Medlin MS – Fine Arts Addition



#### Tidwell MS - Fine Arts Addition





www.nisdtx.org

### Wilson MS – Fine Arts Addition





### **Berkshire Elementary**